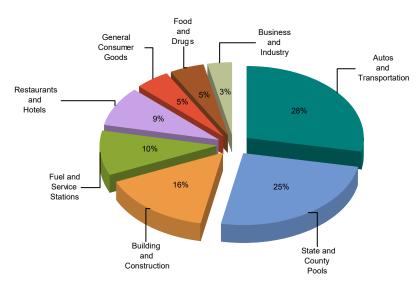

## **MAJOR INDUSTRY GROUPS**

| Major Industry Group      | Count | <u>2Q22</u> | <u>2Q21</u> | \$ Change | % Change |
|---------------------------|-------|-------------|-------------|-----------|----------|
| Autos and Transportation  | 54    | 481,173     | 513,404     | (32,231)  | -6.3%    |
| State and County Pools    | -     | 425,145     | 402,164     | 22,981    | 5.7%     |
| Building and Construction | 16    | 266,233     | 279,662     | (13,430)  | -4.8%    |
| Fuel and Service Stations | 20    | 168,339     | 120,483     | 47,856    | 39.7%    |
| Restaurants and Hotels    | 96    | 152,844     | 143,749     | 9,095     | 6.3%     |
| General Consumer Goods    | 350   | 82,849      | 86,833      | (3,985)   | -4.6%    |
| Food and Drugs            | 29    | 78,954      | 78,748      | 207       | 0.3%     |
| Business and Industry     | 153   | 56,912      | 61,666      | (4,754)   | -7.7%    |
| Transfers & Unidentified  | 3     | 760         | 479         | 281       | 58.8%    |
| Total                     | 721   | 1,713,209   | 1,687,188   | 26,021    | 1.5%     |

## 2Q22 Percent of Total