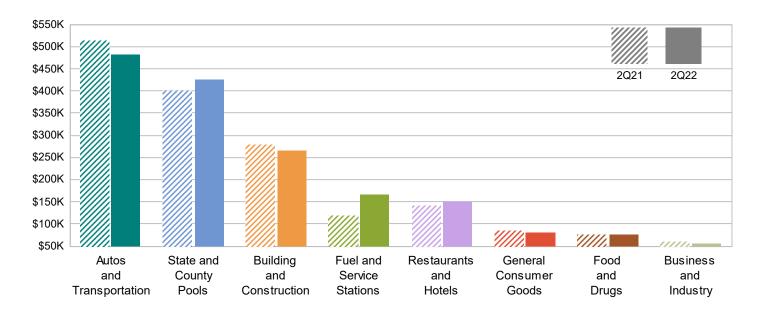

## **MAJOR INDUSTRY GROUPS**

| Major Industry Group      | Count | <u>2Q22</u> | <u>2Q21</u> | \$ Change | % Change |
|---------------------------|-------|-------------|-------------|-----------|----------|
| Autos and Transportation  | 54    | 481,173     | 513,404     | (32,231)  | -6.3%    |
| State and County Pools    | -     | 425,145     | 402,164     | 22,981    | 5.7%     |
| Building and Construction | 16    | 266,233     | 279,662     | (13,430)  | -4.8%    |
| Fuel and Service Stations | 20    | 168,339     | 120,483     | 47,856    | 39.7%    |
| Restaurants and Hotels    | 96    | 152,844     | 143,749     | 9,095     | 6.3%     |
| General Consumer Goods    | 350   | 82,849      | 86,833      | (3,985)   | -4.6%    |
| Food and Drugs            | 29    | 78,954      | 78,748      | 207       | 0.3%     |
| Business and Industry     | 153   | 56,912      | 61,666      | (4,754)   | -7.7%    |
| Transfers & Unidentified  | 3     | 760         | 479         | 281       | 58.8%    |
| Total                     | 721   | 1,713,209   | 1,687,188   | 26,021    | 1.5%     |

## 2Q21 Compared To 2Q22